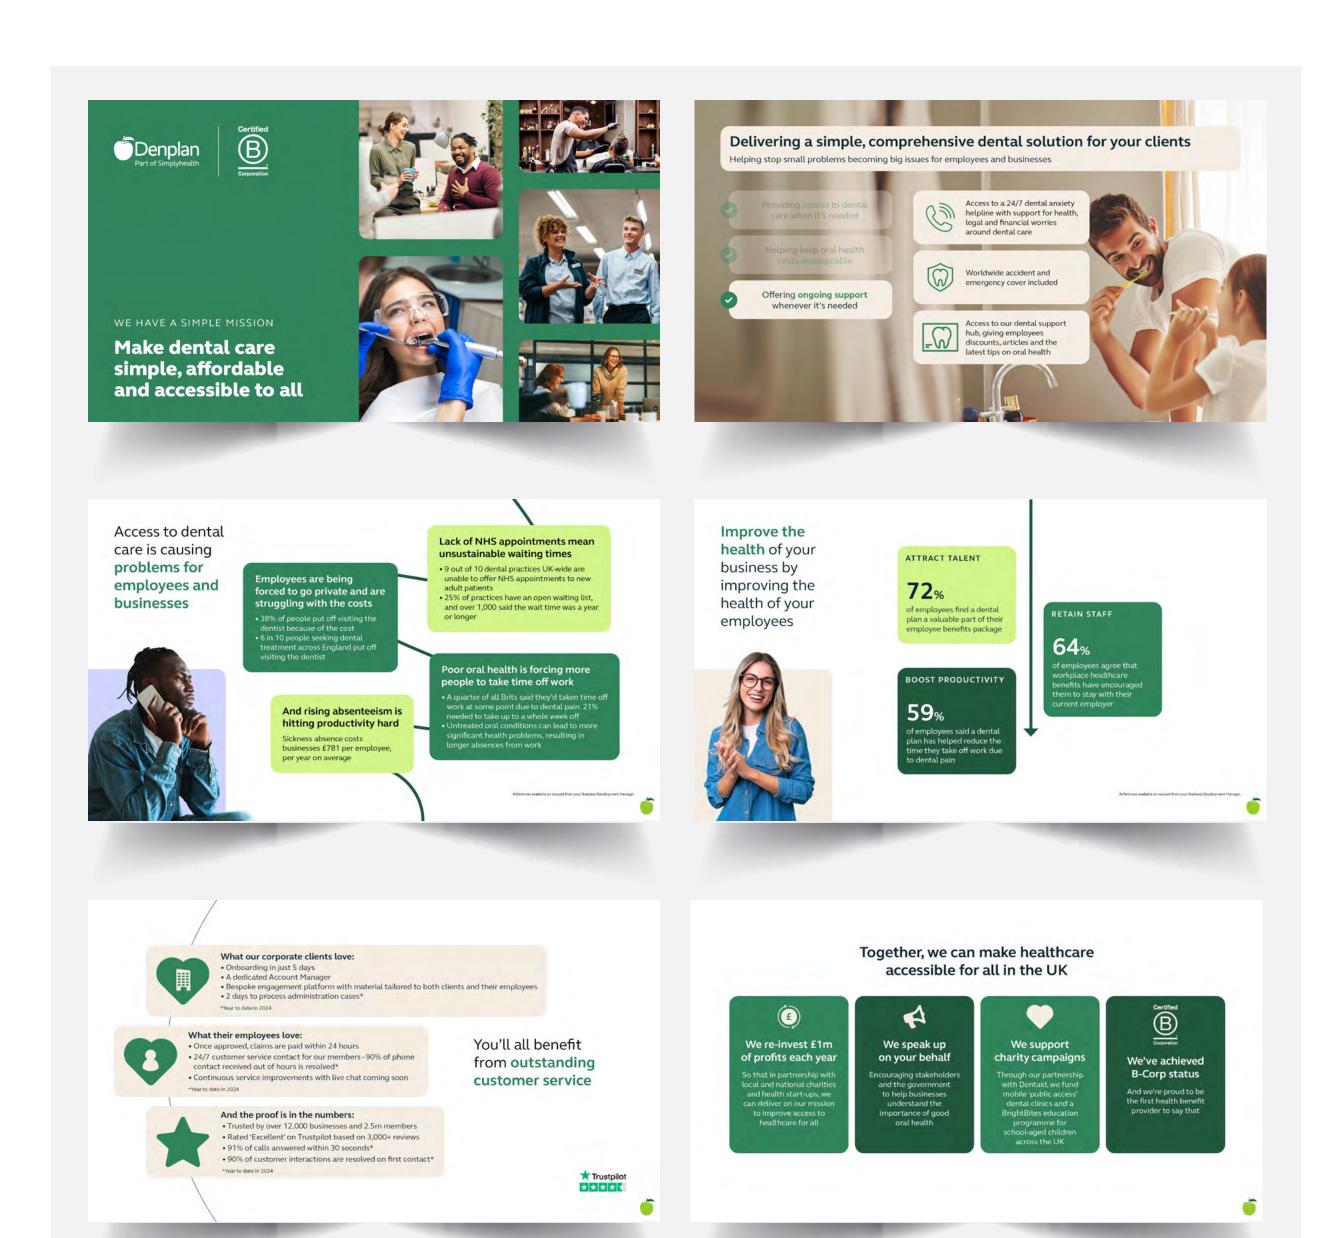

#### Denplan

The Denplan artwork in this portfolio shows two different design styles, reflecting the brand update at the end of 2023. It also includes some bespoke marketing pieces created for Denplan dental practices and promotional materials for Denplan Events.