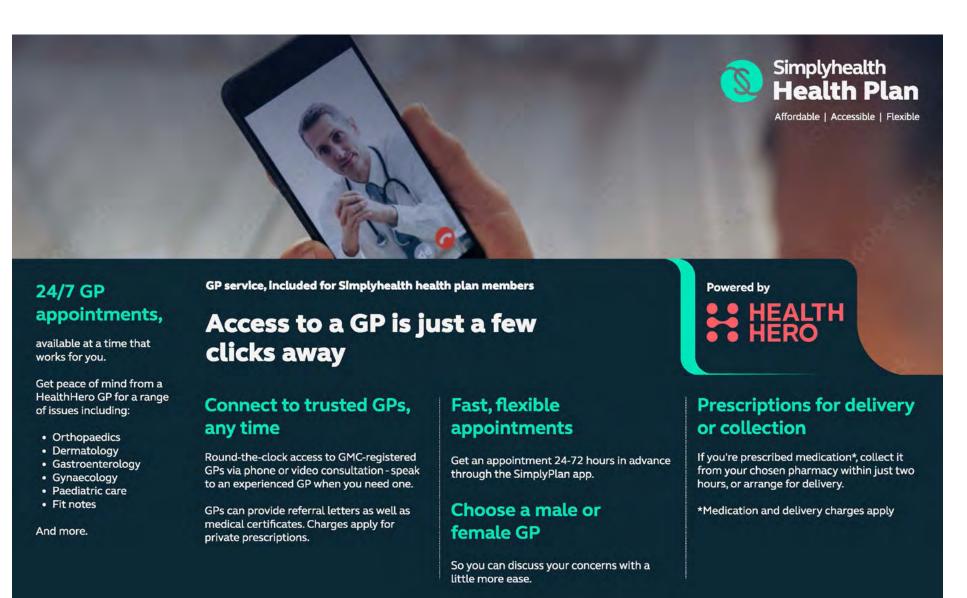

### Simplyhealth

These pieces were created using the old Simplyhealth branding and include a mix of marketing materials like magazine ads, product leaflets, animations, sales tools, and a calendar.