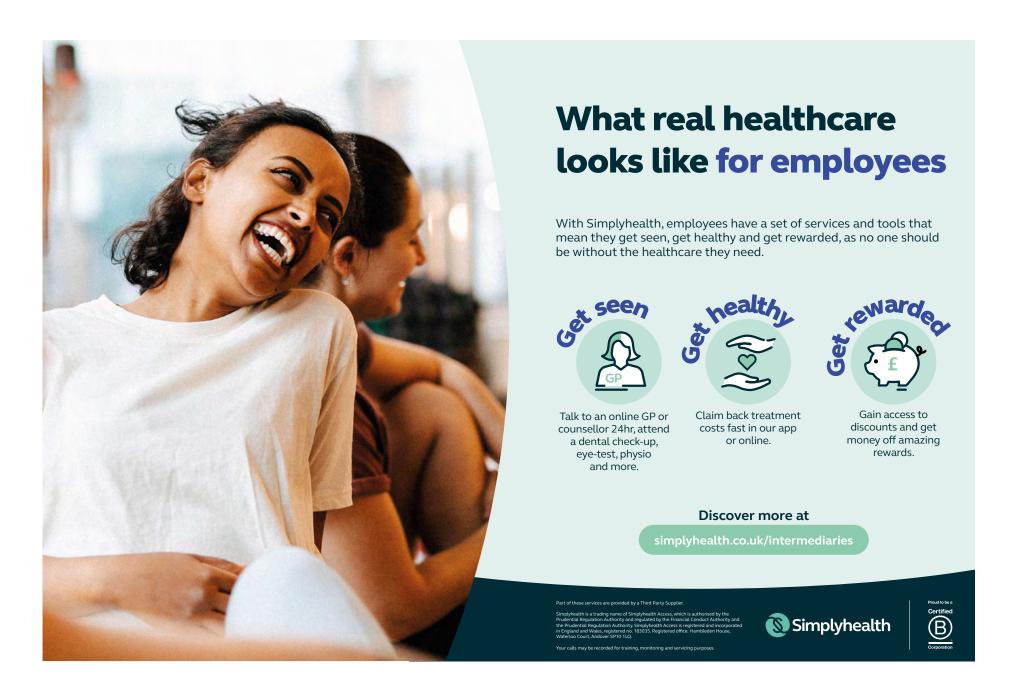

### Simplyhealth

These pieces were created using the old Simplyhealth branding and include a mix of marketing materials like magazine ads, product leaflets, animations, sales tools, and a calendar.