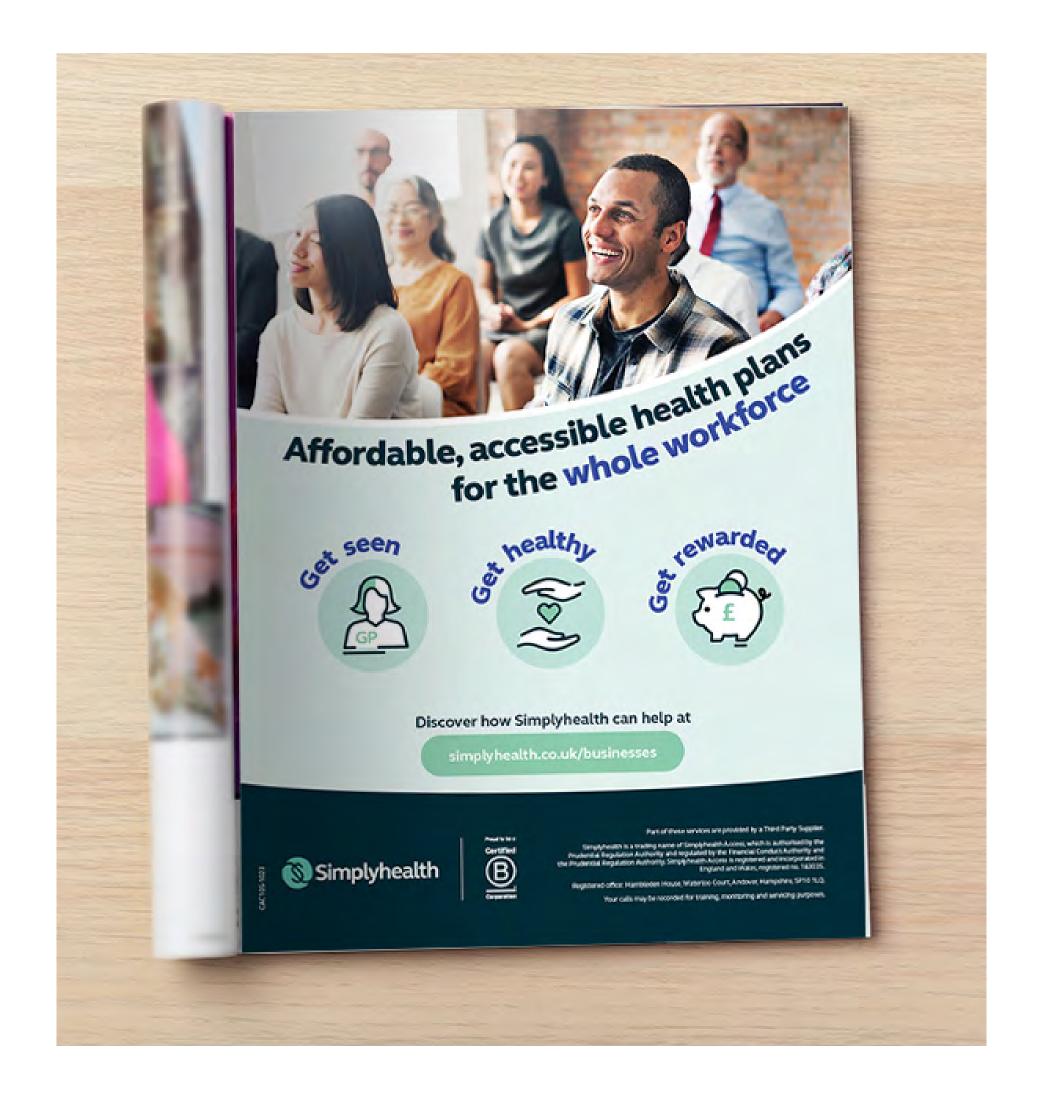

### Simplyhealth

These pieces were created using the old Simplyhealth branding and include a mix of marketing materials like magazine ads, product leaflets, animations, sales tools, and a calendar.