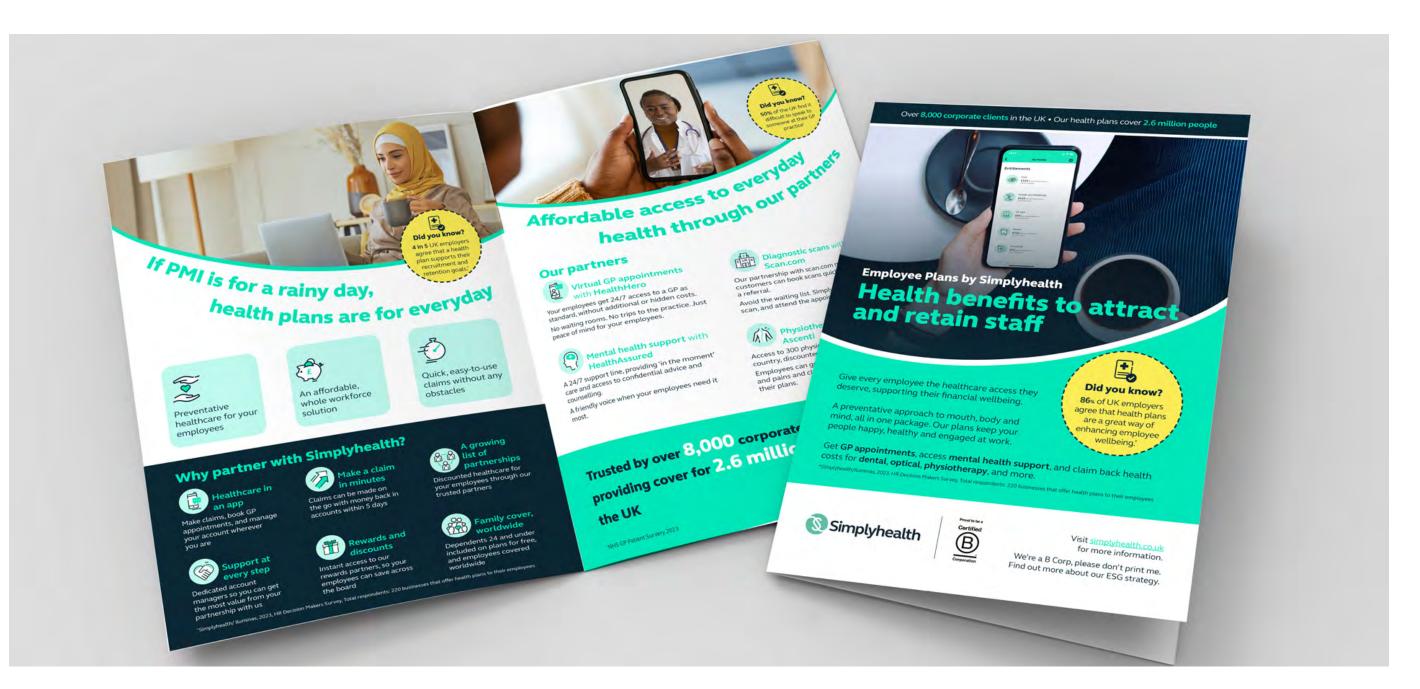

### Simplyhealth

These pieces were created using the old Simplyhealth branding and include a mix of marketing materials like magazine ads, product leaflets, animations, sales tools, and a calendar.